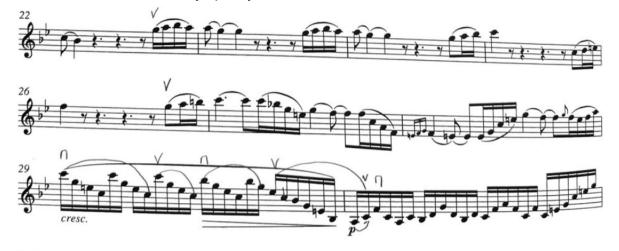

## 2. FIRST violin: Smetana Moldau m. 185 to F

3. FIRST violin: Beethoven Symphony No. 6, mvmt 2 m. 22-32

5. SECOND violin: Smetana Moldau m. 185 to F

6. SECOND violin: Beethoven Symphony No. 6, mvmt 2 m. 1-9