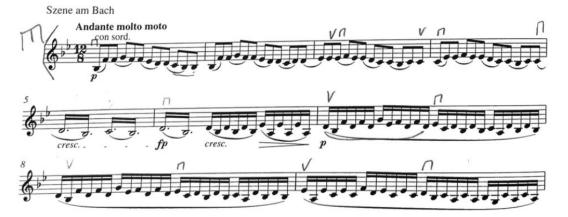

## Excerpts:

- 1. FIRST violin: Strauss Blue Danube Waltz No. 5
- 2. FIRST violin: Smetana Moldau m. 185 to F
- 3. FIRST violin: Beethoven Symphony No. 6, mvmt 2 m. 22-32
- 4. BOTH: Smetana Moldau m. 118-137
- 5. SECOND violin: Smetana Moldau m. 185 to F
- 6. SECOND violin: Beethoven Symphony No. 6, mvmt 2 m. 1-9
- 1. FIRST violin: Strauss Blue Danube Waltz No. 5 (no repeats or DS)

## 2. FIRST violin: Smetana Moldau m. 185 to F

3. FIRST violin: Beethoven Symphony No. 6, mvmt 2 m. 22-32

5. SECOND violin: Smetana Moldau m. 185 to F

6. SECOND violin: Beethoven Symphony No. 6, mvmt 2 m. 1-9