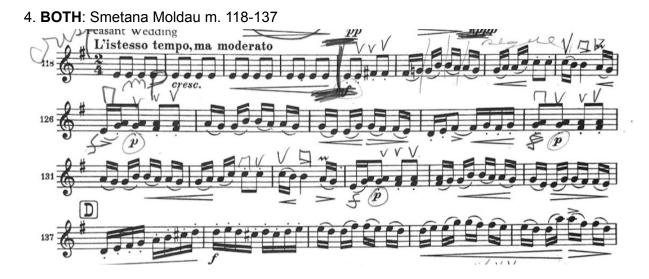

## Excerpts:

- 1. FIRST violin: Strauss Blue Danube Waltz No. 5
- 2. FIRST violin: Smetana Moldau m. 185 to F
- 3. FIRST violin: Beethoven Symphony No. 6, mvmt 2 m. 22-32
- 4. BOTH: Smetana Moldau m. 118-137
- 5. SECOND violin: Smetana Moldau m. 185 to F
- 6. SECOND violin: Beethoven Symphony No. 6, mvmt 2 m. 1-9
- 1. FIRST violin: Strauss Blue Danube Waltz No. 5 (no repeats or DS)