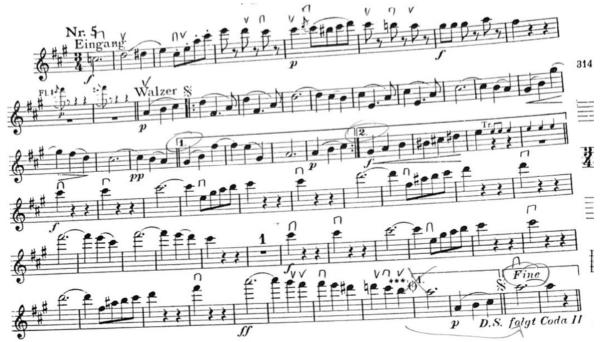

## Excerpts:

- 1. FIRST violin: Strauss Blue Danube Waltz No. 5
- 2. FIRST violin: Smetana Moldau m. 185 to F
- 3. FIRST violin: Beethoven Symphony No. 6, mvmt 2 m. 22-32
- 4. BOTH: Smetana Moldau m. 118-137
- 5. SECOND violin: Smetana Moldau m. 185 to F
- 6. SECOND violin: Beethoven Symphony No. 6, mvmt 2 m. 1-9
- 1. FIRST violin: Strauss Blue Danube Waltz No. 5 (no repeats or DS)