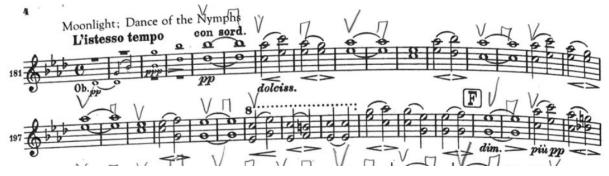

## Excerpts:

- 1. FIRST violin: Strauss Blue Danube Waltz No. 5
- 2. FIRST violin: Smetana Moldau m. 185 to F
- 3. FIRST violin: Beethoven Symphony No. 6, mvmt 2 m. 22-32
- 4. BOTH: Smetana Moldau m. 118-137
- 5. SECOND violin: Smetana Moldau m. 185 to F
- 6. SECOND violin: Beethoven Symphony No. 6, mvmt 2 m. 1-9
- 1. FIRST violin: Strauss Blue Danube Waltz No. 5 (no repeats or DS)

## 2. FIRST violin: Smetana Moldau m. 185 to F

3. FIRST violin: Beethoven Symphony No. 6, mvmt 2 m. 22-32

5. SECOND violin: Smetana Moldau m. 185 to F

6. SECOND violin: Beethoven Symphony No. 6, mvmt 2 m. 1-9