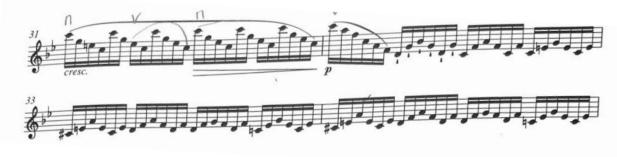

## 2. FIRST violin: Smetana Moldau m. 185 to F

3. FIRST violin: Beethoven Symphony No. 6, mvmt 2 m. 22-32

5. SECOND violin: Smetana Moldau m. 185 to F

6. SECOND violin: Beethoven Symphony No. 6, mvmt 2 m. 1-9