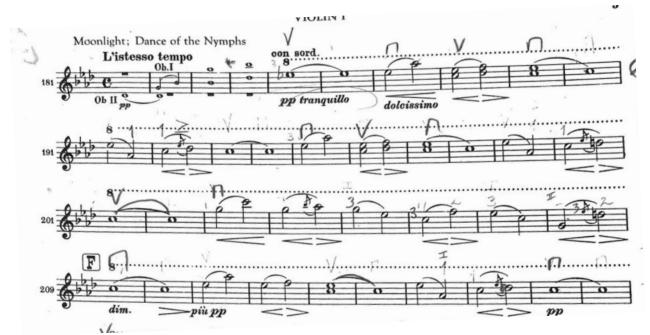

## 2. FIRST violin: Smetana Moldau m. 185 to F

3. FIRST violin: Beethoven Symphony No. 6, mvmt 2 m. 22-32

5. SECOND violin: Smetana Moldau m. 185 to F

6. SECOND violin: Beethoven Symphony No. 6, mvmt 2 m. 1-9